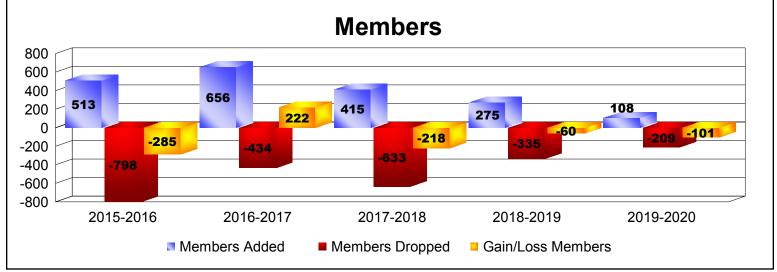

District 322C4 As of December 2019 Cumulative

| Year      | New<br>Clubs | Dropped<br>Clubs | Gain/<br>Loss<br>Clubs | New<br>Members | Charter<br>Members | Reinstate<br>Members | Transfer<br>Members | Total<br>Member<br>Added | Total<br>Members<br>Dropped | Gain/<br>Loss<br>Members |
|-----------|--------------|------------------|------------------------|----------------|--------------------|----------------------|---------------------|--------------------------|-----------------------------|--------------------------|
| 2015-2016 | 9            | -29              | -20                    | 190            | 287                | 32                   | 4                   | 513                      | -798                        | -285                     |
| 2016-2017 | 5            | -9               | -4                     | 462            | 154                | 12                   | 28                  | 656                      | -434                        | 222                      |
| 2017-2018 | 6            | -8               | -2                     | 180            | 162                | 59                   | 14                  | 415                      | -633                        | -218                     |
| 2018-2019 | 2            | -4               | -2                     | 112            | 90                 | 59                   | 14                  | 275                      | -335                        | -60                      |
| 2019-2020 | 1            | -6               | -5                     | 77             | 28                 | 1                    | 2                   | 108                      | -209                        | -101                     |
| Average   | 5            | -11              | -7                     | 204            | 144                | 33                   | 12                  | 393                      | -482                        | -88                      |