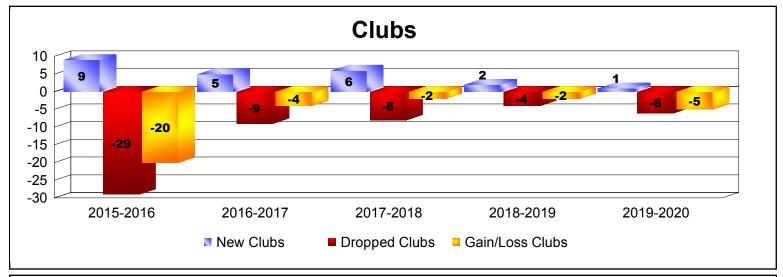

District 322C4 As of December 2019 Cumulative

| Year      | New<br>Clubs | Dropped<br>Clubs | Gain/<br>Loss<br>Clubs | New<br>Members | Charter<br>Members | Reinstate<br>Members | Transfer<br>Members | Total<br>Member<br>Added | Total<br>Members<br>Dropped | Gain/<br>Loss<br>Members |
|-----------|--------------|------------------|------------------------|----------------|--------------------|----------------------|---------------------|--------------------------|-----------------------------|--------------------------|
| 2015-2016 | 9            | -29              | -20                    | 190            | 287                | 32                   | 4                   | 513                      | -798                        | -285                     |
| 2016-2017 | 5            | -9               | -4                     | 462            | 154                | 12                   | 28                  | 656                      | -434                        | 222                      |
| 2017-2018 | 6            | -8               | -2                     | 180            | 162                | 59                   | 14                  | 415                      | -633                        | -218                     |
| 2018-2019 | 2            | -4               | -2                     | 112            | 90                 | 59                   | 14                  | 275                      | -335                        | -60                      |
| 2019-2020 | 1            | -6               | -5                     | 77             | 28                 | 1                    | 2                   | 108                      | -209                        | -101                     |
| Average   | 5            | -11              | -7                     | 204            | 144                | 33                   | 12                  | 393                      | -482                        | -88                      |